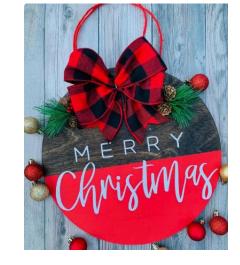

#### Supplies Included:

4-H at Home Holiday Guide
Jenga Blocks
Thread of Wooden Beads
Tree Cookies
Stencils
Red, Green, black & White Paint
Ribbon, twine, and ribbon
Wood Glue

<u>Holiday Door Hanger – You will receive supplies to make your holiday door hanger.</u> You will have a few options of sayings to add to your wooden circle, along with some

color scheme options as well!

#### <u>Supplies Included:</u>

4-H at Home Holiday Guide 12 inch wooden circle Ribbon Wood Stain Paint Stencils Greenery

<u>Christmas Cookies & Candy –</u> You'll be able to make some delicious holiday cookies and candies to enjoy as a family or share with friends. This also includes supplies and instructions to make your own royal icing to decorate Christmas cookies in a fancier way!