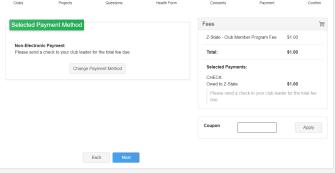

- 23. Click on "Show Consents".
- 24. Complete any Consents required.
- 25. Click the Next button at the bottom of the page when you are finished.
- 26. If applicable, review the fees for the member.
- 27. Click on Next.
- 28. Review the enrollment information.
- 29. Once you have verified that the clubs and projects are listed correctly, click the Submit button.