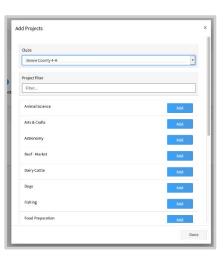

box.

- 11. Select the Club with which you want your project to be associated
- 12. Scroll until you find the Project that you will be enrolling in. Use the Project Filter to search the list
- 13. Click the Add button next to the project you want to add to the member's enrollment
- 14. Repeat steps 10-13 for each project in which you would like to participate.