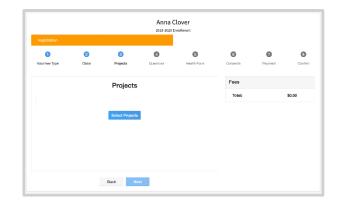

- If you have enrolled in more than one club, be sure the Primary club is marked correctly. If not, click the Change to Primary button to mark a different Club as your Primary Club
- 8. Click the trash can icon to remove a Club from the list.
- 9. Once all of your Clubs are added, click Next at the bottom of the screen.
- 10. Click Select Projects

box.

- 11. Select the Club with which you want your project to be associated
- 12. Scroll until you find the Project that you will be enrolling in. Use the Project Filter to search the list
- 13. Click the Add button next to the project you want to add to the member's enrollment
- 14. Repeat steps 10-13 for each project in which you would like to participate.