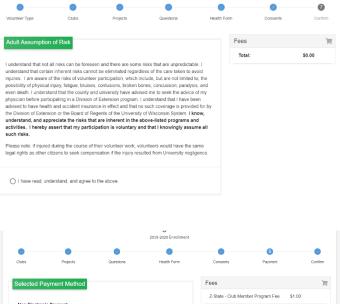

- 23. Click on "Show Consents".
- 24. Complete any Consents required.
- 25. Click the Next button at the bottom of the page when you are finished.
- 26. If applicable, review the fees for the member.
- 27. Click on Next.
- 28. Review the enrollment information.
- 29. Once you have verified that the clubs and projects are listed correctly, click the Submit button.