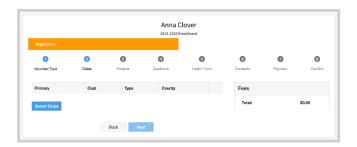

3. Click the Select Clubs button

like to participate.

5. Click Add next to the Club you would like to join.

4. If you are a club officer, select that from the Volunteer Type

6. Repeat steps 3-5 to add all of the Clubs in which you would

| County required       |     |
|-----------------------|-----|
| Z-State               |     |
| Volunteer Type        |     |
| Club Officer          |     |
| Franklin Frankfurters | Add |
| Langdon Loiterers     | Add |

- If you have enrolled in more than one club, be sure the Primary club is marked correctly. If not, click the Change to Primary button to mark a different Club as your Primary Club
- 8. Click the trash can icon to remove a Club from the list.
- 9. Once all of your Clubs are added, click Next at the bottom of the screen.
- 10. Click Select Projects