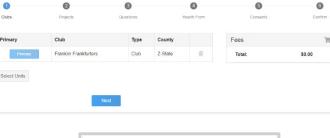

- If you have enrolled in more than one club, be sure the Primary club is marked correctly. If not, click the Change to Primary button to mark a different Club as your Primary Club
- 8. Click the trash can icon to remove a Club from the list.
- 9. Once all of your Clubs are added, click Next at the bottom of the screen.
- 10. Click Select Projects