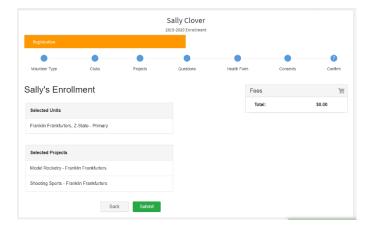

- 23. Click on "Show Consents".
- 24. Complete any Consents required.
- 25. Click the Next button at the bottom of the page when you are finished.
- 26. If applicable, review the fees for the member.
- 27. Click on Next.
- 28. Review the enrollment information.
- 29. Once you have verified that the clubs and projects are listed correctly, click the Submit button.

| Chris's Enrollm             | ent           | Fees                         | )=     |
|-----------------------------|---------------|------------------------------|--------|
| Selected Units              |               | Total:                       | \$0.00 |
| Franklin Frankfurters, Z-St | ate - Primary |                              |        |
| Selected Projects           |               |                              |        |
| Adventures - Franklin Fran  | kfurters      |                              |        |
| Aerospace - Franklin Fran   | durters       |                              |        |
| Art - Franklin Frankfurters |               |                              |        |
|                             | Back Submit   |                              |        |
| Clover                      | Marrie        | <u>4-H</u>                   |        |
| 25, 2010                    | View          | ClubMember - Awaiting Review |        |